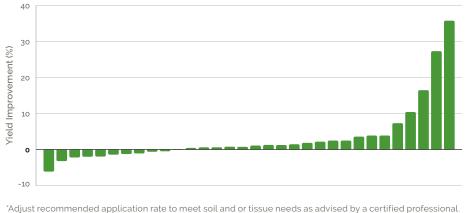

# Win Rate of Over 70% from In-Field Trials

By promoting healthier plant growth and improving soil quality, Soileos can help farmers increase their crop yields and maximize their profits.

### **CORN YIELD IMPROVEMENT FROM SOILEOS**

# Results You Can See

If you're looking to boost your corn yields and improve the quality of your soil, consider incorporating Soileos into your farming practices. The benefits to your crops and soil will be clear.