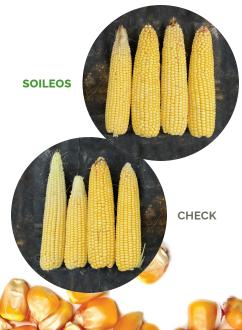

# Win Rate of Over 70% from In-Field Trials

By promoting healthier plant growth and improving soil quality, Soileos can help farmers increase their crop yields and maximize their profits.

# Results You Can See

If you're looking to boost your corn yields and improve the quality of your soil, consider incorporating Soileos into your farming practices. The benefits to your crops and soil will be clear.